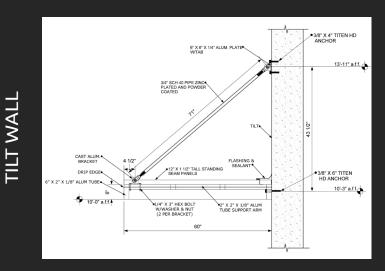

Our Titan Canopy can be connected to multiple wall conditions, including: tilt wall, CMU (filled/unfilled), stick & brick, EIFS, and more.

# WALL CONNECTION TYPES

# G"X 9" X 10" ALUM PLATE WTAB M"SCH 40 PIPE ZINC PLATE DAYP POWDER COATED AND SCH 40 PIPE ZINC PLATE DAYP POWDER COATED AND SCH AUM A 1/2" DOUBLE 2" X 10" WOOD BLOCKING BY OTHERS SEALANT TO SEALA