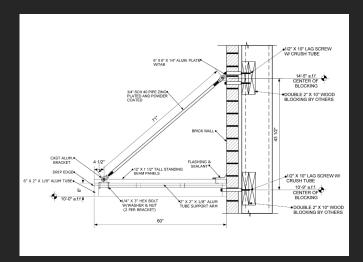

Our Titan Canopy can be connected to multiple wall conditions, including: tilt wall, CMU (filled/unfilled), stick & brick, EIFS, and more.

# WALL CONNECTION TYPES

# G"X 9" X 10" ALUM PLATE WTAB M"SCH 40 PIPE ZINC PLATE DAYP POWDER COATED AND SCH 40 PIPE ZINC PLATE DAYP POWDER COATED AND SCH AUM A 1/2" DOUBLE 2" X 10" WOOD BLOCKING BY OTHERS SEALANT TO SEALA