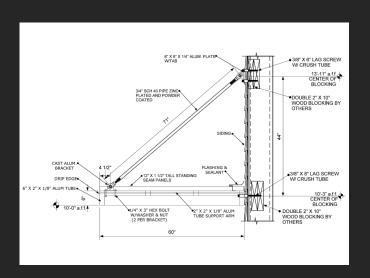

# WALL CONNECTION TYPES

# G"X 9" X 10" ALUM PLATE WTAB M"SCH 40 PIPE ZINC PLATE DAYP POWDER COATED AND SCH 40 PIPE ZINC PLATE DAYP POWDER COATED AND SCH AUM A 1/2" DOUBLE 2" X 10" WOOD BLOCKING BY OTHERS SEALANT TO SEALA