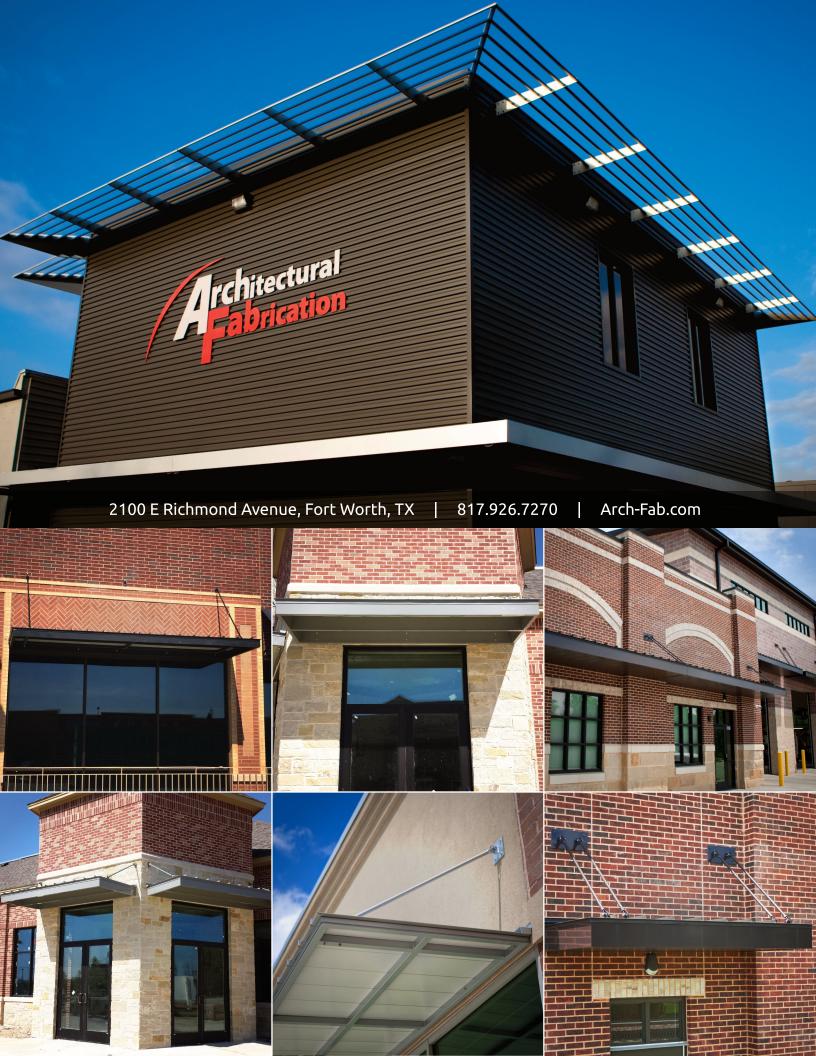

# TITAN ALUMINUM CANOPY

Architectural Fabrication's Titan Canopy offers multiple design options to choose from so you can make the canopy unique to your project.

Please visit arch-fab.com to download revit models, specifications, or other product information.

## **INSTALLATION**

General Contractors all over the U.S. choose us because we provide a true turnkey solution for architectural shade solutions.

Our installers are committed to completing your project on time. The Titan Canopy System install includes the flashing, sealant and hardware necessary to ensure proper drainage.

### **OPTIONS**

Skin material is pre-finished Kynar Sheet by Berridge, MBCI, Pac-Clad, or equivalent.

Overhead supports or no overhead supports.

Multiple lighting options: LED, fluorescent, etc.

Fascia options are available in multiple shapes, sizes, & finishes.

Finish options include mill aluminum, powder coat, kynar, & anodized.

Flush soffit panel option is also available.