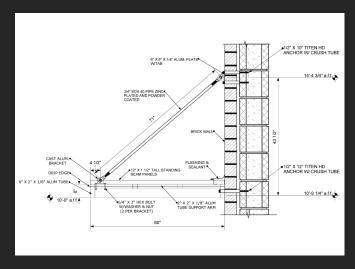

Our Titan Canopy can be connected to multiple wall conditions, including: tilt wall, CMU (filled/unfilled), stick & brick, EIFS, and more.

# WALL CONNECTION TYPES

# G"X 9" X 10" ALUM PLATE WTAB M"SCH 40 PIPE ZINC PLATE DAYP POWDER COATED AND SCH 40 PIPE ZINC PLATE DAYP POWDER COATED AND SCH AUM A 1/2" DOUBLE 2" X 10" WOOD BLOCKING BY OTHERS SEALANT TO SEALA