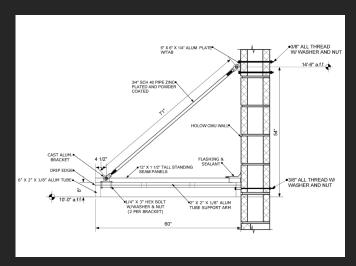

# WALL CONNECTION TYPES

# G"X 9" X 10" ALUM PLATE WTAB M"SCH 40 PIPE ZINC PLATE DAYP POWDER COATED AND SCH 40 PIPE ZINC PLATE DAYP POWDER COATED AND SCH AUM A 1/2" DOUBLE 2" X 10" WOOD BLOCKING BY OTHERS SEALANT TO SEALA