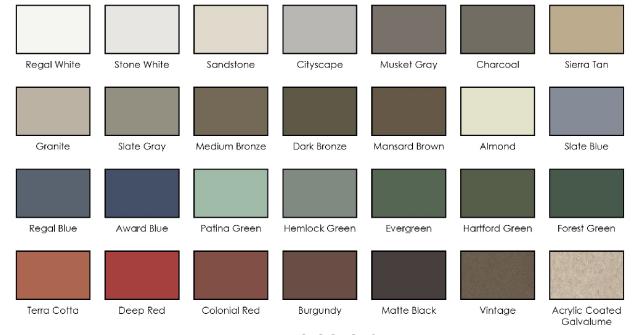

## PANEL FINISH: ARCHITECTURAL SHEET METAL COLORS

Underside of panels will be wash coat. Colors represented in this brochure are indicative only. Actual colors may vary.