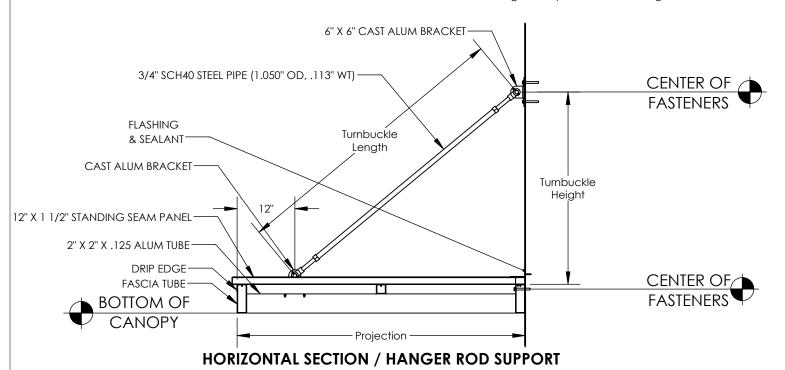

Flashing: Surface Mount with Sealant

2100 E. Richmond Ave Fort Worth, TX 76104

Call: 817.926.7270 Fax: 817.926.7311 www.arch-fab.com

**TURNBUCKLE** 

3/4" SCH40 Steel Pipe with Steel Yokes