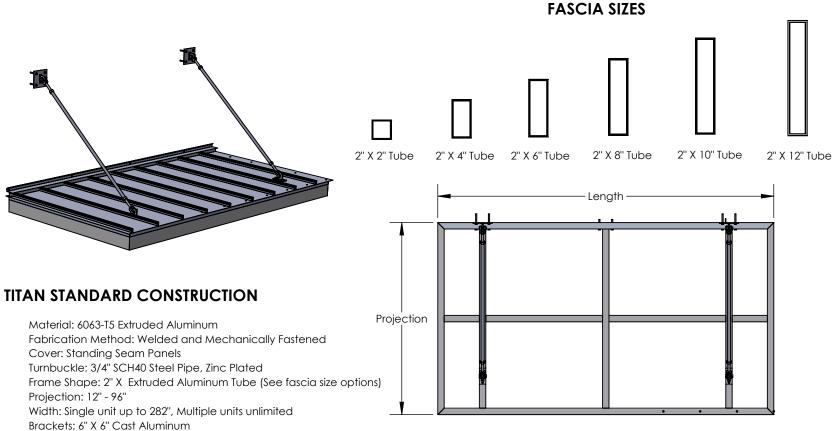

## STANDARD PLAN VIEW

Standing seams panels and flashing removed for clarity. Standing seams panels will overhang frame 1 1/2" front & sides.