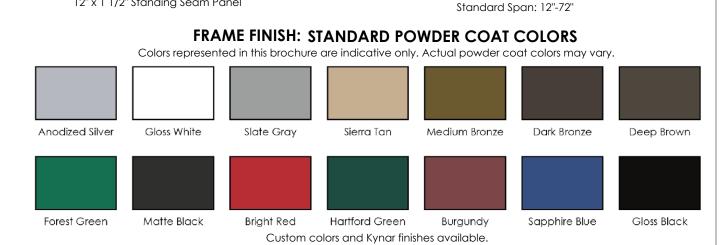

## PANEL FINISH: ARCHITECTURAL SHEET METAL COLORS

Underside of panels will be wash coat. Colors represented in this brochure are indicative only. Actual colors may vary.