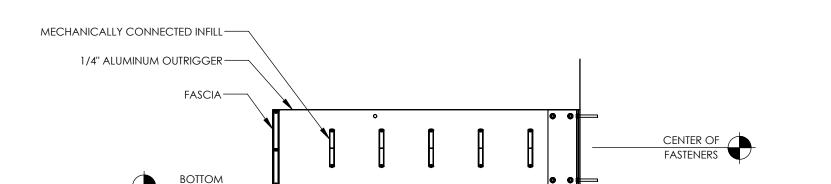

## OUTRIGGER OPTIONS

## SUNSHADE STANDARD CONSTRUCTION

Material: 6063-T5 Extruded Aluminum Fabrication Method: Mechanically Fastened Infill Shape: 6" x 1" Shutter Blade

Fascia Profile: 12" x 1" Shutter Blade

Projection: 12" - 144"

 $\label{thm:linear} \mbox{Width: Single unit width depends on Infill, Different infills have their}$ 

OF SUNSHADE

max span limitations based on the orientation.

Multiple units Unlimited.

Mounting: Exposed, Welded or Extruded Aluminum

Hardware: Stainless Steel

**HORIZONTAL SECTION** 