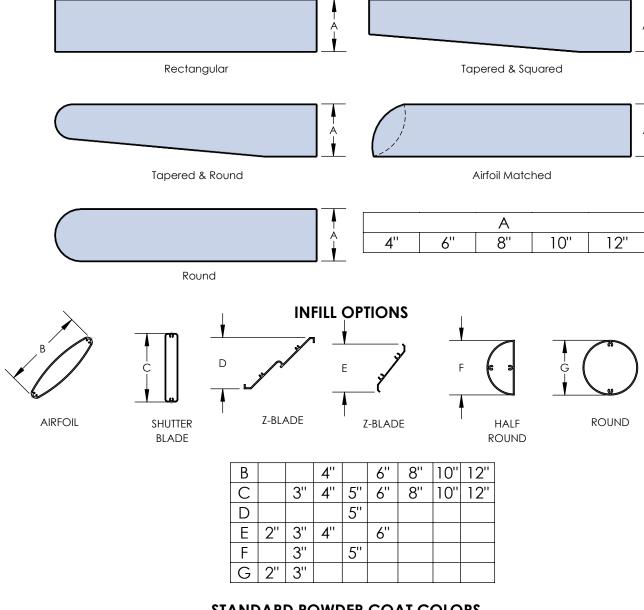

## OUTRIGGER OPTIONS

## SUNSHADE STANDARD CONSTRUCTION

Material: 6063-T5 Extruded Aluminum Fabrication Method: Mechanically Fastened Infill Shape: 6" x 1" Shutter Blade

Fascia Profile: 12" x 1" Shutter Blade

Projection: 12" - 144"