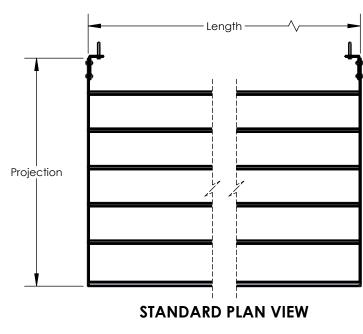

## SUNSHADE STANDARD CONSTRUCTION

Material: 6063-T5 Extruded Aluminum Fabrication Method: Mechanically Fastened Infill Shape: 6" x 1" Shutter Blade

Fascia Profile: 12" x 1" Shutter Blade

Projection: 12" - 144"

 $\label{thm:linear} \mbox{Width: Single unit width depends on Infill, Different infills have their}$ 

OF SUNSHADE

max span limitations based on the orientation.

Multiple units Unlimited.

Mounting: Exposed, Welded or Extruded Aluminum