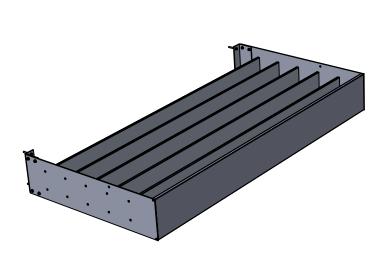

## SUNSHADE STANDARD CONSTRUCTION

Material: 6063-T5 Extruded Aluminum Fabrication Method: Mechanically Fastened Infill Shape: 6" x 1" Shutter Blade

Fascia Profile: 12" x 1" Shutter Blade

Projection: 12" - 144"

 $\label{thm:linear} \mbox{Width: Single unit width depends on Infill, Different infills have their}$ 

OF SUNSHADE

max span limitations based on the orientation.

Multiple units Unlimited.

Mounting: Exposed, Welded or Extruded Aluminum