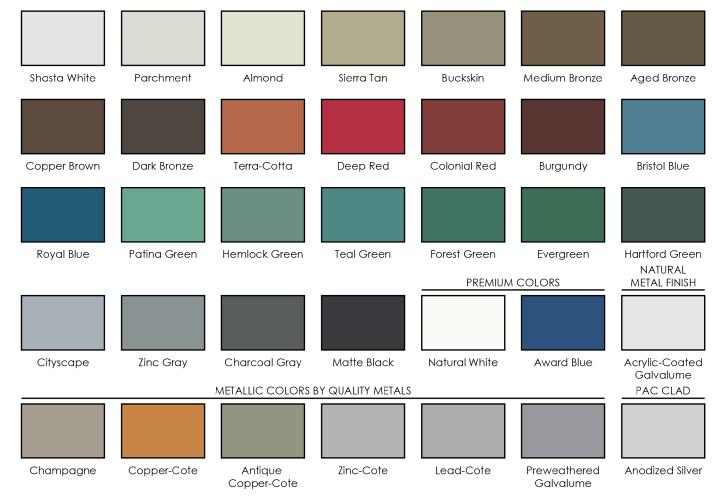

# DECK FINISH STANDARD BERRIDGE PANEL COLORS

Underside of panels will be wash coat.

Colors represented in this brochure are indicative only. Actual colors may vary.