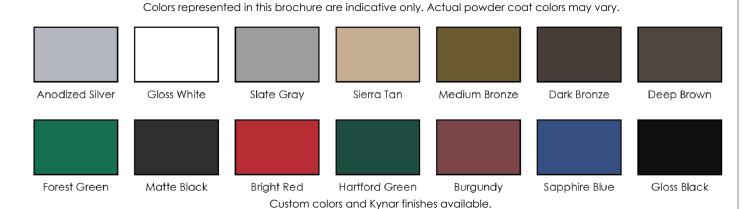

ble options to best suit your project.



#### STANDING SEAM AWNING STANDARD CONSTRUCTION

Material: 6063 - T5 Extruded Aluminum

Fabrication Method: Welded & Mechanically Fastened

Frame: 1" X 1" X .093 Aluminum Tube (Typ.)

Cover: Standing Seam Panels (panels will overhang front & sides 1 1/2")

(soffit panels are available)

Fascia Profile: With or Without Valance

Projection: 12"- 144"

Length: Single unit up to 288", Multiple units unliminted

Mounting: Exposed
Outside Ends: Open or Closed
Brackets: 1" Z-Clip (Typ.)

Flashing: Surface Mount with Sealant

- If slope is greater than 36", additional framing will be required.



#### STANDARD PLAN VIEW

Standing Seam Panels removed for clarity.

Standing Seam Panels will overhang front & sides of frame 1 1/2".



#### HORIZONTAL SECTION



FRAME FINISH
STANDARD POWDER COAT COLORS

# DECK FINISH STANDARD BERRIDGE PANEL COLORS

Underside of panels will be wash coat.

Colors represented in this brochure are indicative only. Actual colors may vary.