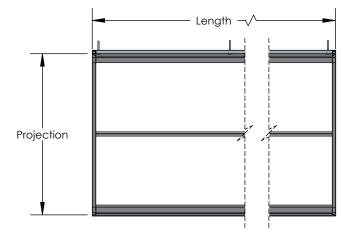

#### STANDARD PLAN VIEW

Standing Seam Panels removed for clarity.

Standing Seam Panels will overhang front & sides of frame 1 1/2".