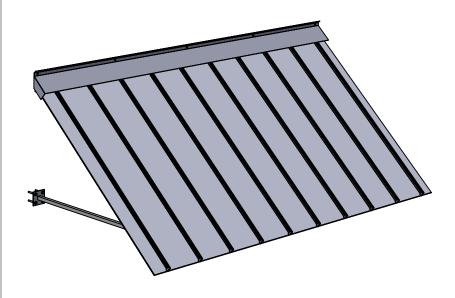

### **Application**

Architectural Fabrication, Inc. Standing Seam Awnings are designed to provide a unique architectural feel to the exterior appearance of a building while providing rain and sun protection. All of our Standing Seam Awnings have many customizable options to best suit your project.

#### STANDING SEAM AWNING STANDARD CONSTRUCTION

Material: 6063 - T5 Extruded Aluminum

Fabrication Method: Welded & Mechanically Fastened

Frame: 1" X 1" X .093 Aluminum Tube (Typ.)

Cover: Standing Seam Panels (panels will overhang front & sides 1 1/2")