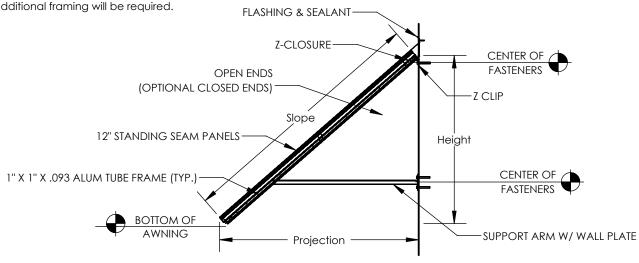

#### STANDING SEAM AWNING STANDARD CONSTRUCTION

Material: 6063 - T5 Extruded Aluminum

Fabrication Method: Welded & Mechanically Fastened

Frame: 1" X 1" X .093 Aluminum Tube (Typ.)

Cover: Standing Seam Panels (panels will overhang front & sides 1 1/2")

(soffit panels are available)

Fascia Profile: With or Without Valance

Projection: 12"- 144"

Length: Single unit up to 288", Multiple units unliminted

Mounting: Exposed
Outside Ends: Open or Closed
Brackets: 1" Z-Clip (Typ.)

Flashing: Surface Mount with Sealant

- If slope is greater than 36", additional framing will be required.

#### HORIZONTAL SECTION

FRAME FINISH
STANDARD POWDER COAT COLORS