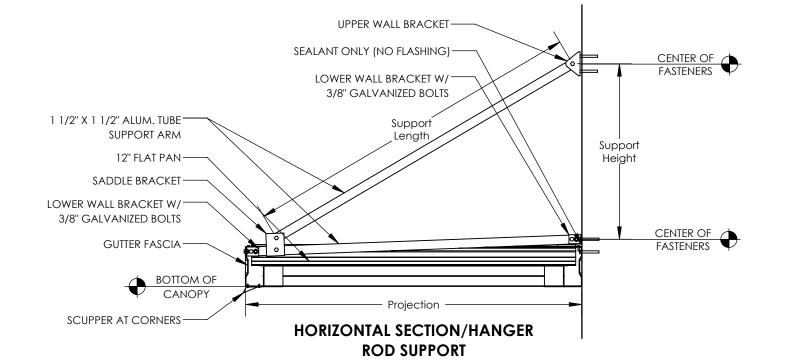

#### **ROLL FORMED STANDARD CONSTRUCTION**

Material: 3004-H36 Roll Formed Aluminum

Fabrication Method: Roll Formed and Mechanically Fastened

Infill Shape: 3" x 12" Flat Pan Supports: 1 1/2" Square Tube Fascia Profile: 3" x 7" Gutter Fascia

Projection: 12"-120" Width: Unlimited

Mounting: Concealed and above Gutter

Scuppers: Stamped Aluminum, 2 per unit or every 24'

Brackets: 2" x 4" Bracket, 2 fasteners

#### **STANDARD PLAN VIEW**

Deck pan removed for clarity.