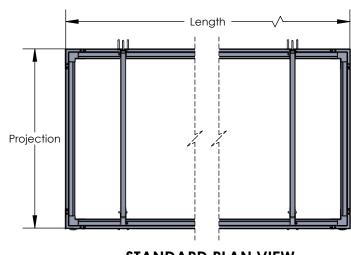

h-fab.com

# **MODEL: ROLL FORMED**

Roll Formed Aluminum Canopy

Information is subject to change. Updated 5/27/2020

### **Application**

Architectural Fabrication, Inc. Roll Formed canopies are designed to provide the most economical approach to sun and rain protection. While this canopy is typical for truck docks, there are many customizable options to best suit your project.



#### **ROLL FORMED STANDARD CONSTRUCTION**

Material: 3004-H36 Roll Formed Aluminum

Fabrication Method: Roll Formed and Mechanically Fastened

Infill Shape: 3" x 12" Flat Pan Supports: 1 1/2" Square Tube Fascia Profile: 3" x 7" Gutter Fascia

Projection: 12"-120" Width: Unlimited

Mounting: Concealed and above Gutter

Scuppers: Stamped Aluminum, 2 per unit or every 24'

Brackets: 2" x 4" Bracket, 2 fasteners



#### **STANDARD PLAN VIEW**

Deck pan removed for clarity.





## STANDARD COLORS

Colors represented in this brochure are indicative only. Actual colors may vary.