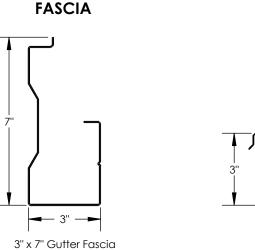

#### **ROLL FORMED STANDARD CONSTRUCTION**

Material: 3004-H36 Roll Formed Aluminum

Fabrication Method: Roll Formed and Mechanically Fastened

Infill Shape: 3" x 12" Flat Pan Supports: 1 1/2" Square Tube Fascia Profile: 3" x 7" Gutter Fascia