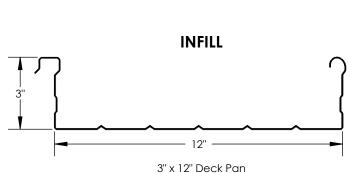

#### **ROLL FORMED STANDARD CONSTRUCTION**

Material: 3004-H36 Roll Formed Aluminum

Fabrication Method: Roll Formed and Mechanically Fastened

Infill Shape: 3" x 12" Flat Pan Supports: 1 1/2" Square Tube Fascia Profile: 3" x 7" Gutter Fascia