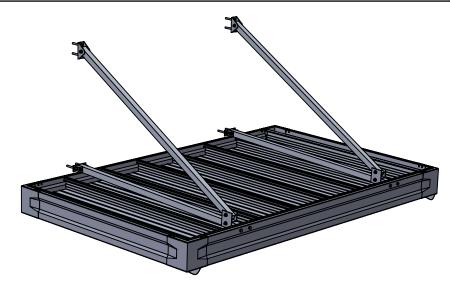

### **Application**

Architectural Fabrication, Inc. Roll Formed canopies are designed to provide the most economical approach to sun and rain protection. While this canopy is typical for truck docks, there are many customizable options to best suit your project.

#### **ROLL FORMED STANDARD CONSTRUCTION**

Material: 3004-H36 Roll Formed Aluminum

Fabrication Method: Roll Formed and Mechanically Fastened

Infill Shape: 3" x 12" Flat Pan Supports: 1 1/2" Square Tube Fascia Profile: 3" x 7" Gutter Fascia

Projection: 12"-120" Width: Unlimited

Mounting: Concealed and above Gutter

Scuppers: Stamped Aluminum, 2 per unit or every 24'

Brackets: 2" x 4" Bracket, 2 fasteners