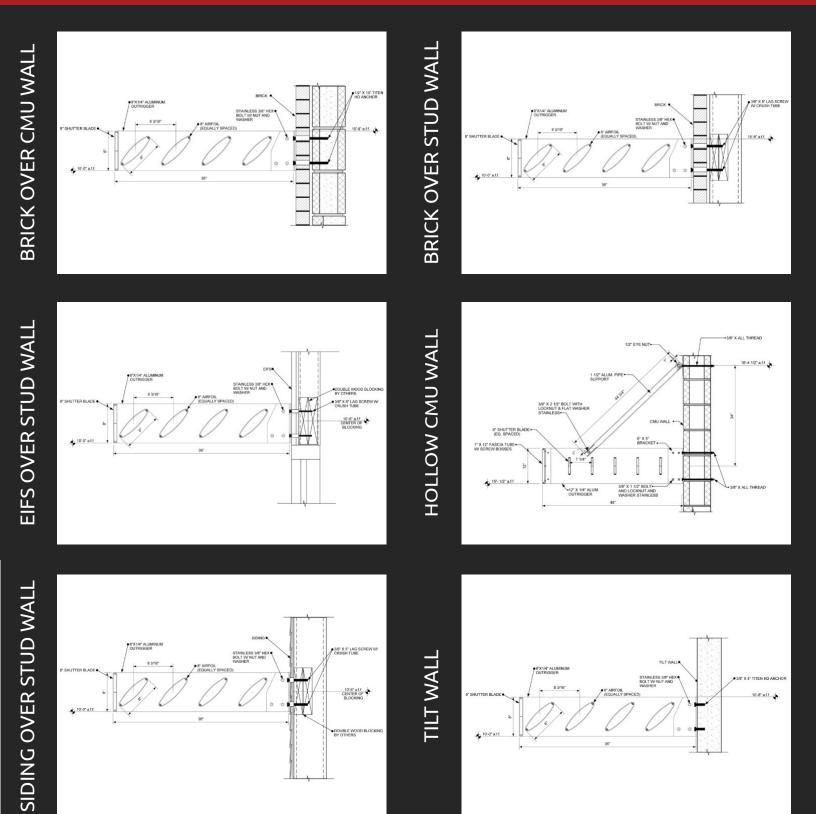

## WALL CONNECTION TYPES

### **APPLICATION**

Our Louvered Aluminum Sunshades can be connected to multiple wall conditions, including: tilt wall, CMU (filled & unfilled), stick & brick, EIFS, and more.