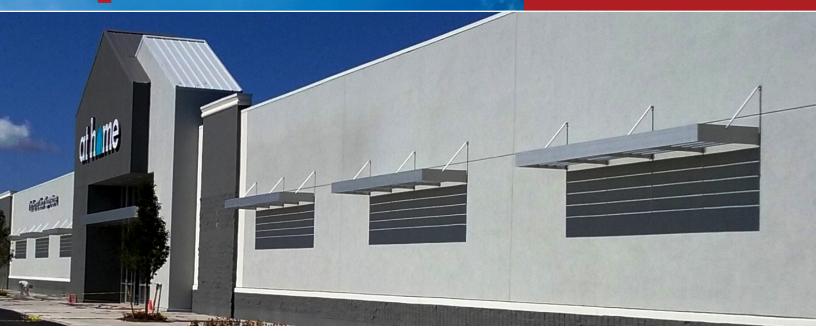

# LOUVERED ALUMINUM SUNSHADE

Architectural Fabrication's Louvered Aluminum Sunshade is the most versatile aluminum sunshade system on the market. Its modular design delivers the most flexibility in the field and the custom options allow you to design the sunshade that you want. It adds depth and character to the building while also offering supreme performance and comfort to the occupants inside.

### **APPLICATION**

Our Louvered Aluminum Sunshades can be connected to multiple wall conditions, including: tilt wall, CMU (filled & unfilled), stick & brick, EIFS, and more.