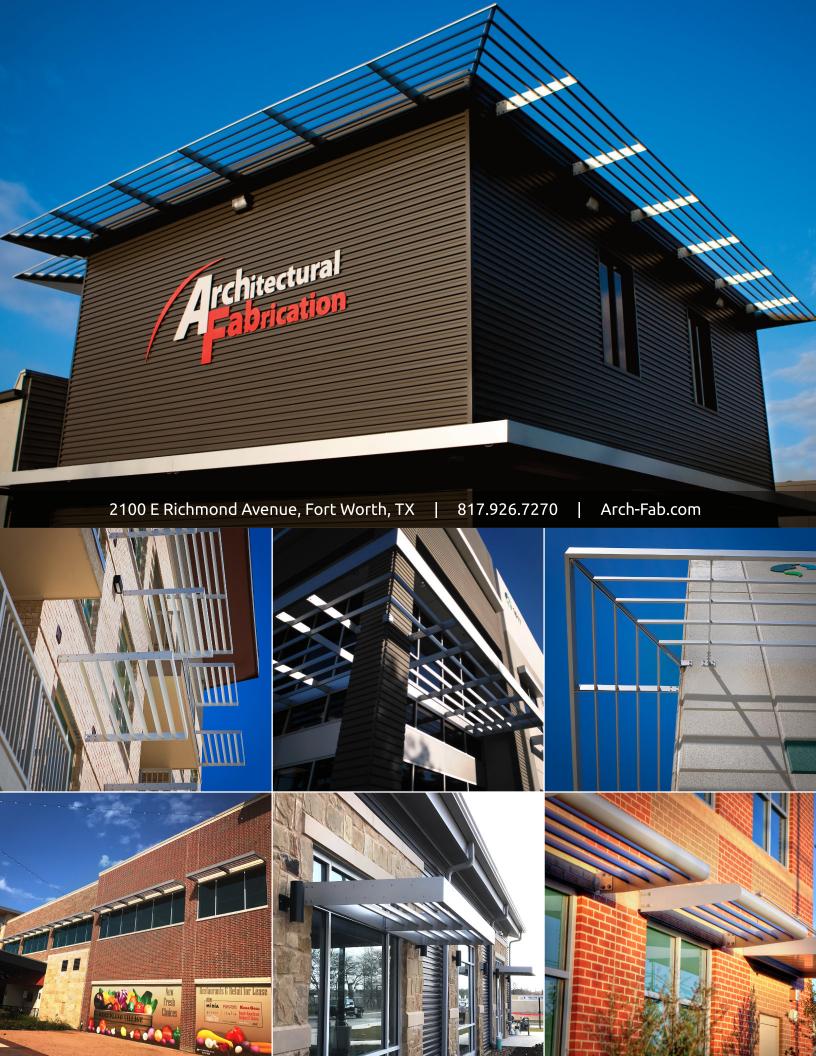

#### OPTIONS

Infill types have a wide range of sizes for the airfoil blade, shutter blade, tube, half tube, or round tube

Outriggers are available in multiple shapes, sizes and finishes

Overhead supports or no overhead supports

Fascia options available in multiple shapes, sizes and finishes

Finish options include mill aluminum, powder coat, kynar, and anodized

Captured or floating ends are available