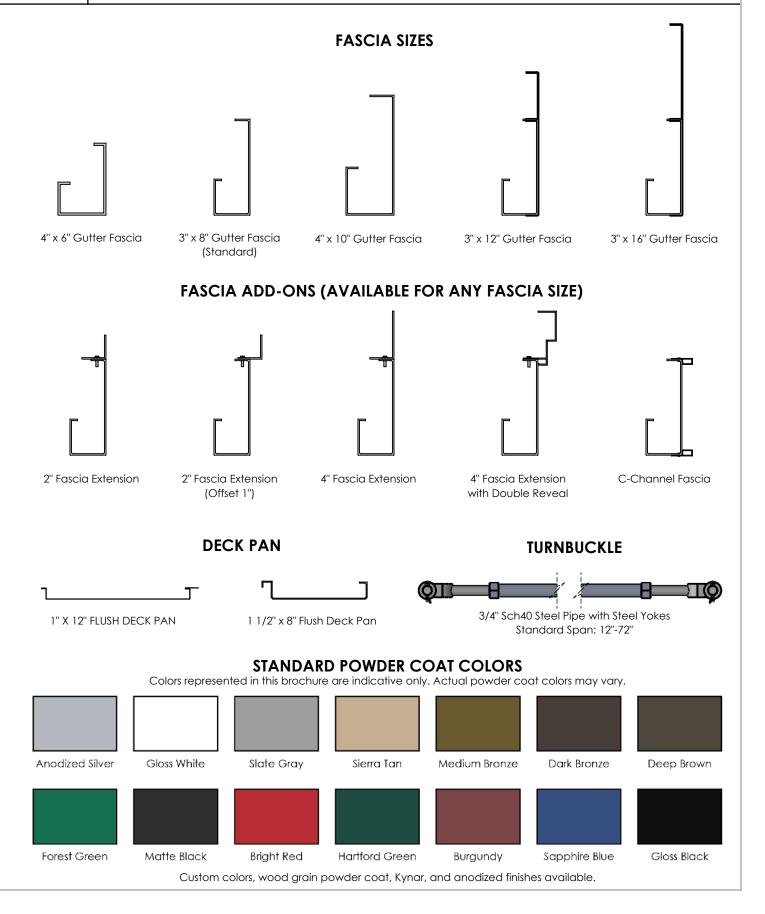

## **HELIOS STANDARD CONSTRUCTION**

Material: 6063-T5 Extruded Aluminum

Fabrication Method: Welded and Mechanically Fastened

Deck Pan: 1" x 12" Roll Formed

Turnbuckle: 3/4" Sch40 Steel Pipe, zinc plated

Fascia Profile: 3" x 8" Gutter Fascia

Projection: 12"-144"

Width: Single unit up to 288", Multiple units unlimited

Mounting: Concealed

Scuppers: Stamped Aluminum, 2 per unit Brackets: 6" x 6" Extruded Aluminum brackets

Deck pan and Flashing removed for clarity.