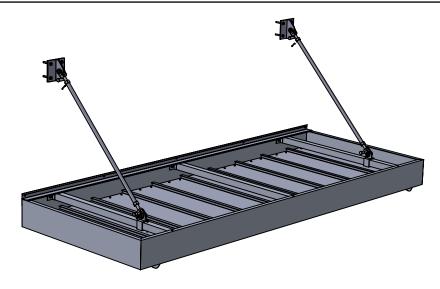

## **Application**

Architectural Fabrication, Inc. Helios canopies are designed to provide a unique architectural feel to the exterior appearance of a building while providing rain and sun protection. All of our Helios canopies have many customizable options to best suit your project.

## **HELIOS STANDARD CONSTRUCTION**

Material: 6063-T5 Extruded Aluminum

Fabrication Method: Welded and Mechanically Fastened

Deck Pan: 1" x 12" Roll Formed

Turnbuckle: 3/4" Sch40 Steel Pipe, zinc plated

Fascia Profile: 3" x 8" Gutter Fascia

Projection: 12"-144"

Width: Single unit up to 288", Multiple units unlimited

Mounting: Concealed

Scuppers: Stamped Aluminum, 2 per unit Brackets: 6" x 6" Extruded Aluminum brackets

Deck pan and Flashing removed for clarity.