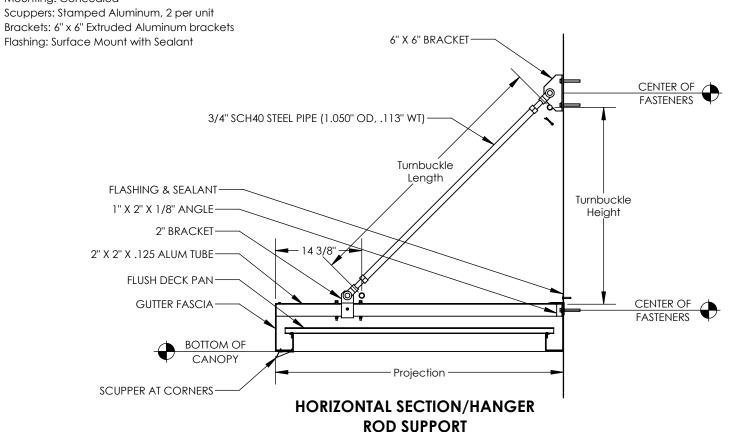

## **HELIOS STANDARD CONSTRUCTION**

Material: 6063-T5 Extruded Aluminum

Fabrication Method: Welded and Mechanically Fastened

Deck Pan: 1" x 12" Roll Formed

Turnbuckle: 3/4" Sch40 Steel Pipe, zinc plated

Fascia Profile: 3" x 8" Gutter Fascia

Projection: 12"-144"

Width: Single unit up to 288", Multiple units unlimited

Mounting: Concealed

Scuppers: Stamped Aluminum, 2 per unit Brackets: 6" x 6" Extruded Aluminum brackets

Deck pan and Flashing removed for clarity.