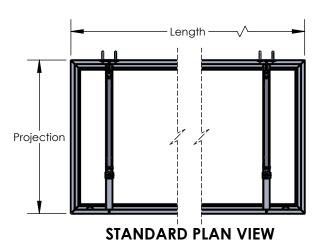

Projection: 12"-144"

Width: Single unit up to 288", Multiple units unlimited

Mounting: Concealed

Scuppers: Stamped Aluminum, 2 per unit Brackets: 6" x 6" Extruded Aluminum brackets

Deck pan and Flashing removed for clarity.