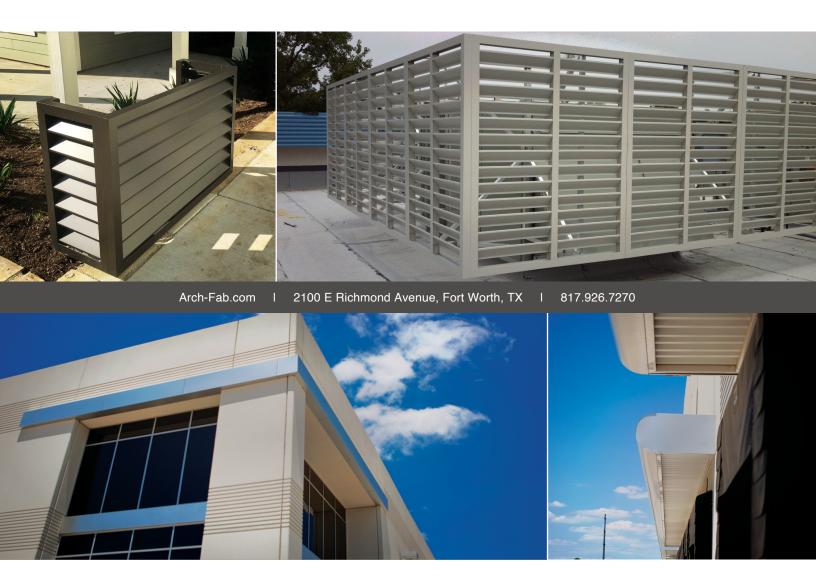

## **CUSTOM ROOF SCREENS**

Does your project need roof top units to be concealed/screened? This is a very common requirement in today's construction environment. Architectural Fabrication has the perfect solution for you. Our roof screen product is manufactured out of 6063 extruded aluminum materials, including low profile 2.25" frame and slim Zee blade infill. These screens can be designed and sized to meet the specific needs of your project.